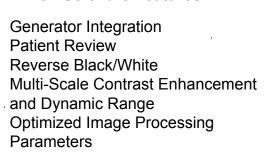

our Practice. Your Preference. Your Productivity Solution.

## UIZION DR +

## VIZION OR + WICELESS

Viztek's ViZion DR + wireless panel provides exceptional image quality paired with advanced software features and functionality. The 14x17 panel uses enhanced Gadolinium technology and has unique features like drop notification emails.

It is ideal for use in both new systems as well as retrofit rooms. The versatile ViZion DR + wireless panel utilizes the ViZion Acquire software for image capture, manipulation, and sending. Viztek's acquire software offers useful tools to enhance the image acquisition process.

## **Panel Specifications**

Weight - 7.7lbs
Pixel Size - 150um
Plxel Array - 2304x2800
3.3lp/mm
Dimensions - 384x460x15.4mm
A/D Conversion 14 Bits

## **ViZion Software Features**