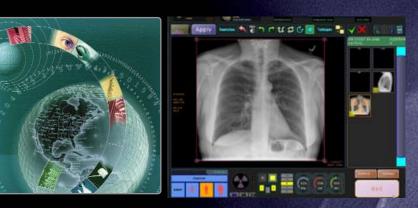

## VIZION OR + WICELESS

Viztek's ViZion DR + wireless panel provides exceptional image quality paired with advanced software features and functionality. The 14x17 panel uses enhanced Gadolinium technology and has unique features like drop notification emails.

It is ideal for use in both new systems as well as retrofit rooms. The versatile ViZion DR + wireless panel utilizes the ViZion Acquire software for image capture, manipulation, and sending. Viztek's acquire software offers useful tools to enhance the image acquisition process.