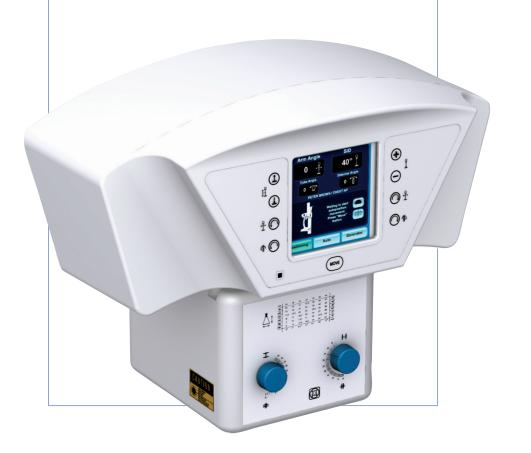

#### **Table Side Control**

- Technique view and change
- Angle read out
- Positioning Pre-sets
- Custom Views
- Generator Control