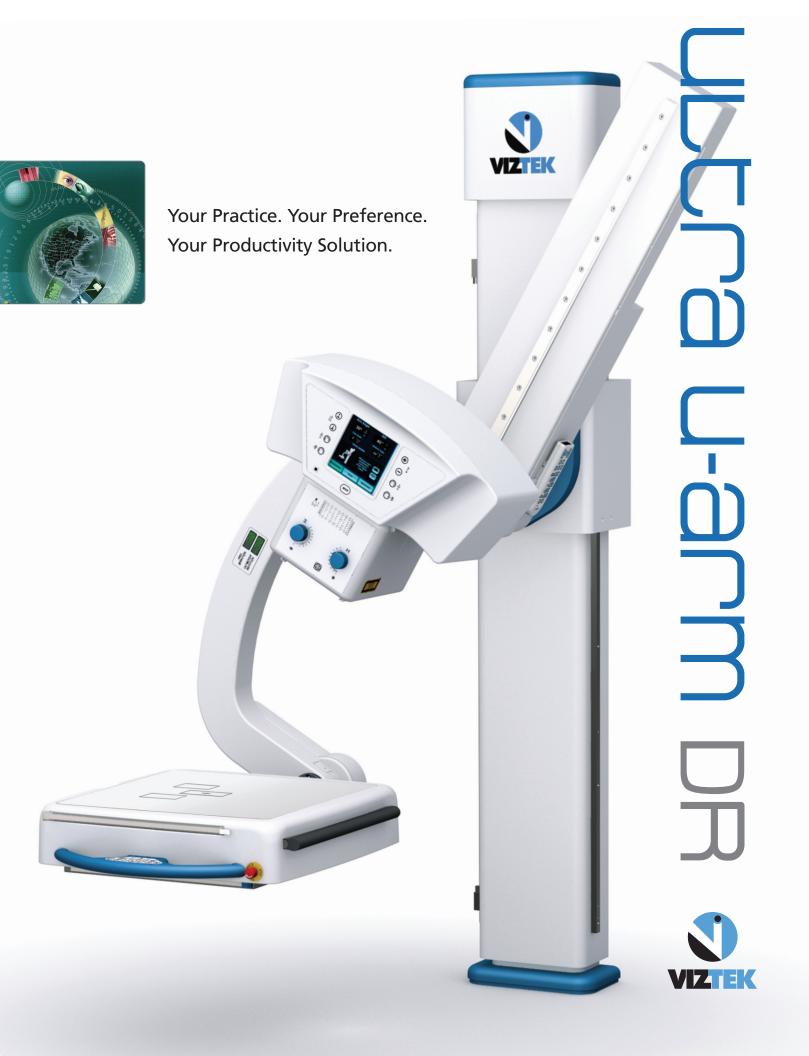

# ultra u-arm dr

## Improve Radiology Workflow

The freedom to maneuver the hardware allows for optimal flexibility for patient examinations; patients can be standing, sitting or in the lying position. The system is designed to constantly maintain alignment between the x-ray tube and the image receptor, regardless of the angle of the image receptor or the u-arm tilt positions.

Viztek's U-Arm DR+ features user-friendly controls that operate dual speed motorized movements, while the intuitive anti-collision system makes patient positioning quick, easy, and safe. The ease of use facilitates a more confident diagnosis. Additionally, the patient table allows for the patient to be moved into any required position without the need for repositioning.

The **Main Column** is a floor-to-wall mounted system that supports vertical movement with a dual-speed motorized swivel arm for accurate and easy setting.

The **X-Ray Generator** is compact and can supply 50-80kW of output power.

#### **Motorized Swivel Arm**

- Dual-speed motorized movements for SID adjustment, arm elevation, and arm rotation.
- Source-to-image Distance (SID) is 40"-72" inches and is continuously adjustable by operator hand control, allowing for a range of radiographic studies.
- Rotation Angle is 150° (90° +/- 30°)

#### **Image Detector Cabinet**

- Detector Cabinet is equipped for large panel and cassette sized technology with a range of tilt at +/- 45°
- Grid Type is high density, stationary, removable, with 78 lines/cm and a ratio of 8:1 / f = 135 cm