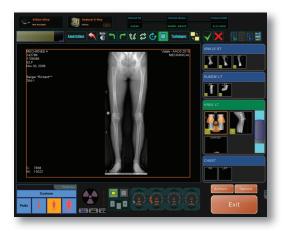

#### **Table Side Control**

- Technique view and change
- Angle read out
- Positioning Pre-sets
- Custom Views
- Generator Control

## ULTCA U-ACM DR reatures and benefits

- Patient Side Control
- Generator Control
- Auto-Positioning Control
- Off-center Imaging
- Auto-Stitching
- AEC
- Collision Sensors
- Angle Read-out
- Single/Dual Grid
- Advanced Processing Algorithms
- Remote Control
- Pediatric Imaging Package
- DAP Meter