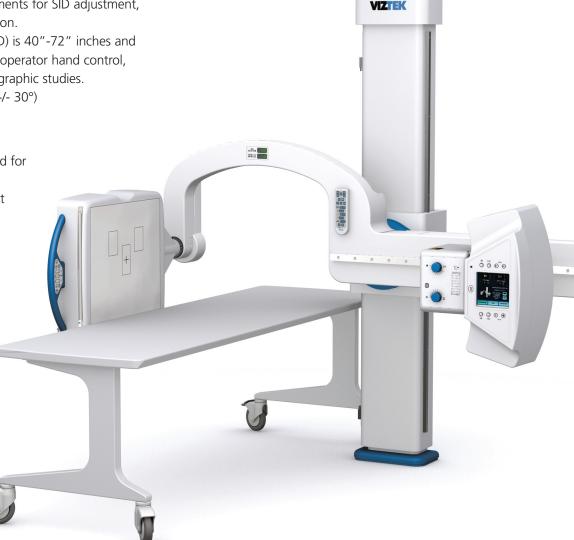

#### Mobile Patient Table Standard

- The table-top composition is a laminated structure with a patient capacity of 440 lbs.
- The Dimensions of the table 78.7"L x 25.6"W x 27.6"H

#### **Options Available**

- Mobile Table
- Mobile Hi/Low Table
- Weight Bearing Stand
- Stitching Software
- DAP Meter
- AEC
- Pediatric Imaging Package